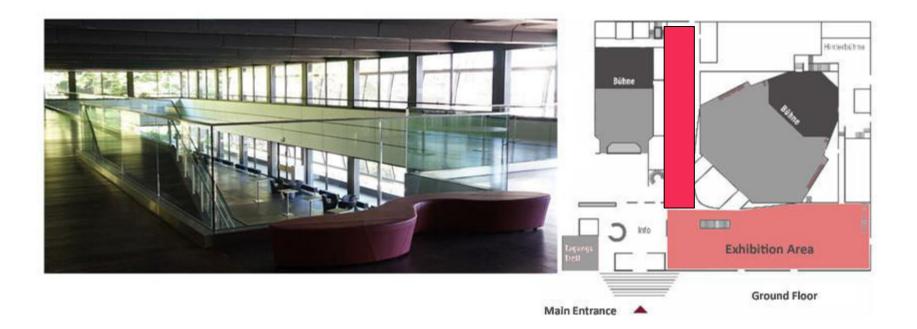

# Exhibition

- Exhibition area close to main lecture hall
- Lunch and coffee break areas integrated into exhibition area
- Floorplan under progress (first come first served)